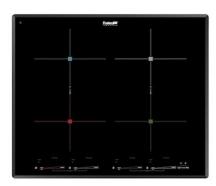

### Milano Induction Cooktop 4 Plate

Induction Cooktops

Code: 7371 945

Black ceramic glass Bevelled edge 9 settings plus powerboost 4 slider commands

#### DETAILS

| Coloring               | Black                                                      |
|------------------------|------------------------------------------------------------|
| Material               | Ceramic glass                                              |
| Series                 | Foster Milano                                              |
| Dimensions             | 24" x 20 <sup>1/2</sup> "                                  |
| Edge/Installation Type | Bevelled Edge - for flush-mount or over-mount installation |
| Heating element        | Four zones                                                 |
| Cut out                | 22 <sup>1/1</sup> 6" x 19 <sup>5/16</sup> "                |
| Electrical supply      | 208-240V – 50/60 Hz                                        |

| Max power                   | 7.400 W - 32 A                                                                                                                                                                                                                   |
|-----------------------------|----------------------------------------------------------------------------------------------------------------------------------------------------------------------------------------------------------------------------------|
| Recommended circuit breaker | 40 A                                                                                                                                                                                                                             |
| Up-left                     | 7x8" - 1,900 / 2,200 W (3,400 / 3,900 Booster)                                                                                                                                                                                   |
| Left                        | 7x8" - 1,900 / 2,200 W (3,400 / 3,900 Booster)                                                                                                                                                                                   |
| Up-right                    | 7x8" - 1,900 / 2,200 W (3,400 / 3,900 Booster)                                                                                                                                                                                   |
| Right                       | 7x8" - 1,900 / 2,200 W (3,400 / 3,900 Booster)                                                                                                                                                                                   |
| Power settings              | 9 power settings per zone + Powerboost                                                                                                                                                                                           |
| Safety                      | Safety equipment                                                                                                                                                                                                                 |
| Туре                        | Induction Hob                                                                                                                                                                                                                    |
| Type of commands            | Touch Control                                                                                                                                                                                                                    |
| FEATURES                    |                                                                                                                                                                                                                                  |
| Powerboost                  | Booster function provides increased power to the selected plate. In particular, when the<br>Booster is activated, the plate works for ten minutes at a very high power that allows to heat<br>quickly large quantities of water. |