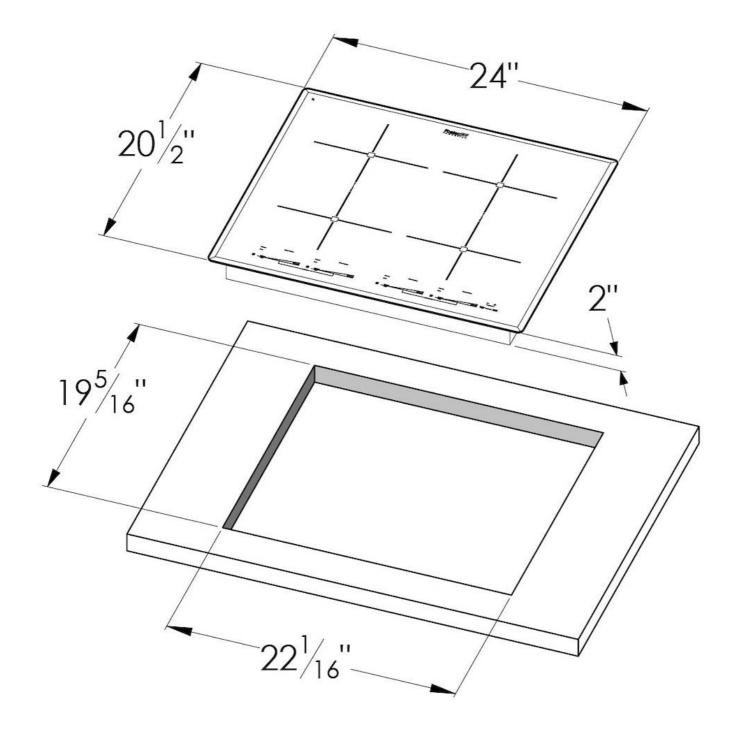

#### DETAILS

| Coloring               | Black                                                      |
|------------------------|------------------------------------------------------------|
| Material               | Ceramic glass                                              |
| Series                 | Foster Milano                                              |
| Dimensions             | 24" x 20 <sup>1/2</sup> "                                  |
| Edge/Installation Type | Bevelled Edge - for flush-mount or over-mount installation |
| Heating element        | Four zones                                                 |
| Cut out                | 22 <sup>1/1</sup> 6" x 19 <sup>5/16</sup> "                |
| Electrical supply      | 208-240V – 50/60 Hz                                        |

#### **TECHNICAL DATA**