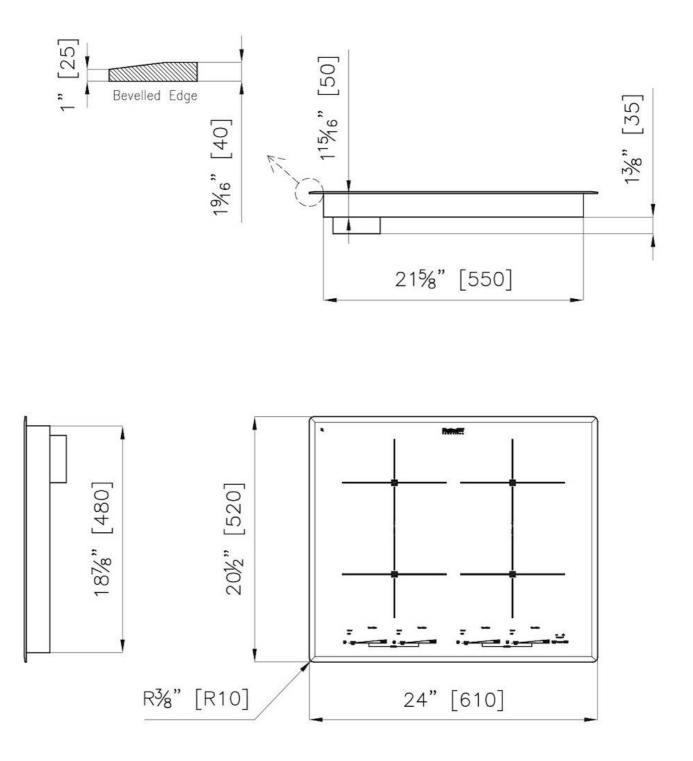

#### DETAILS

| Coloring               | Black                                                      |
|------------------------|------------------------------------------------------------|
| Material               | Ceramic glass                                              |
| Series                 | Foster Milano                                              |
| Dimensions             | 24" x 20 <sup>1/2</sup> "                                  |
| Edge/Installation Type | Bevelled Edge - for flush-mount or over-mount installation |
| Heating element        | Four zones                                                 |
| Cut out                | 22 <sup>1/1</sup> 6" x 19 <sup>5/16</sup> "                |
| Electrical supply      | 208-240V – 50/60 Hz                                        |

#### **TECHNICAL DATA**